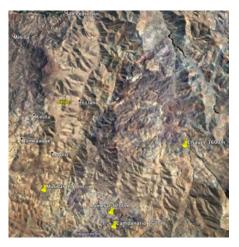

### Land owners

- Site1 : Campanario -> Family communty
- Site2 : Romeral -> Farming community
- Site3 : Minillas -> Farming community
- Site4 : ElSauce -> Single owner

| The orig |            | The Land<br>○○●○ | Construction & Start                         | El Sauce Today<br>OO | Upcoming projects | Questions |
|----------|------------|------------------|----------------------------------------------|----------------------|-------------------|-----------|
| Owners   | ship study |                  |                                              |                      |                   |           |
| Ow       | nership    | study            |                                              |                      |                   |           |
|          | Mining     |                  |                                              |                      |                   |           |
|          |            |                  |                                              |                      |                   |           |
|          |            |                  |                                              |                      |                   |           |
|          |            |                  |                                              |                      |                   | Y.        |
|          |            |                  |                                              |                      |                   |           |
|          |            | Pore             | ID CONTRACTOR                                |                      | A strong          | 3         |
|          |            | Com              |                                              |                      |                   |           |
|          |            | Minillas 1700    | A ALL AND AN AND AND AND AND AND AND AND AND |                      |                   |           |
|          |            | A R              | Romerall 1700m.                              | mpanario 1500m       | THAT THE A        |           |
|          |            | ANY CL           | Coquimbo                                     | and the case         | ALS &             |           |
|          |            | Ser S            | <b>新公司</b>                                   | AN AN AN             | 1 6 9 6           | 113       |

Vincent SUC ObsTech

ть

| 0000   |                   |               | 00000                         | OO                 | Opcoming projects | Questions |
|--------|-------------------|---------------|-------------------------------|--------------------|-------------------|-----------|
| Owners | hip study         |               |                               |                    |                   |           |
| Ow     | nership           | study         |                               |                    |                   |           |
|        |                   | -             |                               |                    |                   |           |
|        | Mining            |               |                               |                    |                   |           |
|        | Site <sup>-</sup> | 1 : Campanari | o -> 1 Prospection aut        | thorization 2km No | rth-West          |           |
|        |                   | p             |                               |                    |                   |           |
|        |                   |               |                               |                    |                   |           |
|        |                   |               |                               |                    |                   |           |
|        |                   |               |                               |                    |                   | -Vi       |
|        |                   |               |                               |                    |                   | 之方:       |
|        |                   |               |                               |                    |                   | 1         |
|        |                   | Por           | ato Carlo Carlo               | 11 - 2 Ma          | and the state     |           |
|        |                   |               | A DE TRUE R                   | ESTIMA.            |                   |           |
|        |                   | way to        | TANK S'                       | States 1           | 1101 83           | 121-7     |
|        |                   | Minillas 1700 | A REAL PARTY AND A REAL PARTY | C. Holton          |                   |           |
|        |                   | ALL D         | Romeral 1700ms                |                    |                   |           |
|        |                   | 2445924       | A Barbara                     | ampanario 1500m    |                   | STOL      |
|        |                   | See 1         | Coquimbo                      |                    |                   | L.F.      |
|        |                   | Sel 23        | a the state                   | AND AND            | 2000              | AT N      |

### Mining

- Site1 : Campanario -> 1 Prospection authorization 2km North-West
- Site2 : Romeral -> 1 Prospection authorization 2km South-West

Vincent SUC ObsTech

| The origins     | The Land  | Construction & Start | El Sauce Today | Upcoming projects | Questions |
|-----------------|-----------|----------------------|----------------|-------------------|-----------|
|                 | 0000      |                      |                |                   |           |
| Ownership study |           |                      |                |                   |           |
| Ownersł         | nip study |                      |                |                   |           |

# Mining

- Site1 : Campanario -> 1 Prospection authorization 2km North-West
- Site2 : Romeral -> 1 Prospection authorization 2km South-West
- Site3 : Minillas -> Many operation right recently authorized (Rare earth minerals)

### Mining

- Site1 : Campanario -> 1 Prospection authorization 2km North-West
- Site2 : Romeral -> 1 Prospection authorization 2km South-West
- Site3 : Minillas -> Many operation right recently authorized (Rare earth minerals) DANGER !

### Mining

- Site1 : Campanario -> 1 Prospection authorization 2km North-West
- Site2 : Romeral -> 1 Prospection authorization 2km South-West
- Site3 : Minillas -> Many operation right recently authorized (Rare earth minerals) DANGER !
- Site4 : ElSauce -> Old mine which explotation terminated 5 years ago 10km south-east