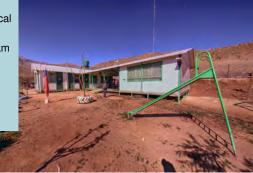

### El Sauce Today

- Battery Capacity X4
- Internet 100Mb/s + Backup 70Mbs + 4G
- 4 new buildings

| The origins | The Land | Construction & Start | El Sauce Today | Upcoming projects | Questions |
|-------------|----------|----------------------|----------------|-------------------|-----------|
|             |          |                      |                |                   |           |
| El Sauce    | e Today  |                      |                |                   |           |

### El Sauce Today

- Battery Capacity X4
- Internet 100Mb/s + Backup 70Mbs + 4G
- 4 new buildings
- 8 employees full time
- 2 guards and one technician on site
- Continuous presence
- 30 telescopes operating

### El Sauce Today

- Battery Capacity X4
- Internet 100Mb/s + Backup 70Mbs + 4G
- 4 new buildings
- 8 employees full time
- 2 guards and one technician on site
- Continuous presence
- 30 telescopes operating
- 35 telescopes August 2019