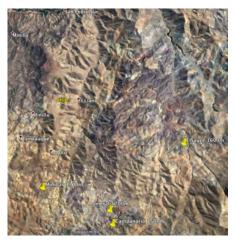

### Land owners

- Site1 : Campanario -> Family communty
- Site2 : Romeral -> Farming community
- Site3 : Minillas -> Farming community
- Site4 : ElSauce -> Single owner

| The orig |            | The Land<br>○○●○ | Construction & Start                         | El Sauce Today<br>OO | Upcoming projects | Questions |
|----------|------------|------------------|----------------------------------------------|----------------------|-------------------|-----------|
| Owners   | ship study |                  |                                              |                      |                   |           |
| Ow       | nership    | study            |                                              |                      |                   |           |
|          | Mining     |                  |                                              |                      |                   |           |
|          |            |                  |                                              |                      |                   |           |
|          |            |                  |                                              |                      |                   |           |
|          |            |                  |                                              |                      |                   | Y.        |
|          |            |                  |                                              |                      |                   |           |
|          |            | Pore             | ID CONTRACTOR                                |                      | A strong          | 3         |
|          |            | Com              |                                              |                      |                   |           |
|          |            | Minillas 1700    | A ALL AND AN AND AND AND AND AND AND AND AND |                      |                   |           |
|          |            | A R              | Romerall 1700m.                              | mpanario 1500m       | THAT THE A        |           |
|          |            | ANY CL           | Coquimbo                                     | and the case         | ALS &             |           |
|          |            | Ser S            | <b>新公司</b>                                   | AN AN AN             | 1 6 9 6           | 113       |

Vincent SUC ObsTech

ть

| 0000   |                   |               | 00000                         | OO                 | Opcoming projects | Questions |
|--------|-------------------|---------------|-------------------------------|--------------------|-------------------|-----------|
| Owners | hip study         |               |                               |                    |                   |           |
| Ow     | nership           | study         |                               |                    |                   |           |
|        |                   | -             |                               |                    |                   |           |
|        | Mining            |               |                               |                    |                   |           |
|        | Site <sup>-</sup> | 1 : Campanari | o -> 1 Prospection aut        | thorization 2km No | rth-West          |           |
|        |                   | p             |                               |                    |                   |           |
|        |                   |               |                               |                    |                   |           |
|        |                   |               |                               |                    |                   |           |
|        |                   |               |                               |                    |                   | -Vi       |
|        |                   |               |                               |                    |                   | 之方:       |
|        |                   |               |                               |                    |                   | 1         |
|        |                   | Por           | ato Carlo Carlo               | 11 - 2 Ma          | and the state     |           |
|        |                   |               | A DE TRUE R                   | ESTIMA.            |                   |           |
|        |                   | way to        | TANK S'                       | States 1           | 1101 83           | 121-7     |
|        |                   | Minillas 1700 | A REAL PARTY AND A REAL PARTY | C. Holton          |                   |           |
|        |                   | ALL D         | Romeral 1700ms                |                    |                   |           |
|        |                   | 2445924       | A Barbara                     | ampanario 1500m    |                   | STOL      |
|        |                   | See 1         | Coquimbo                      |                    |                   | L.F.      |
|        |                   | Sel 23        | a the state                   | AND AND            | 2000              | AT N      |

### Mining

- Site1 : Campanario -> 1 Prospection authorization 2km North-West
- Site2 : Romeral -> 1 Prospection authorization 2km South-West

Vincent SUC ObsTech

| The origins     | The Land  | Construction & Start | El Sauce Today | Upcoming projects | Questions |
|-----------------|-----------|----------------------|----------------|-------------------|-----------|
|                 | 0000      |                      |                |                   |           |
| Ownership study |           |                      |                |                   |           |
| Ownersł         | nip study |                      |                |                   |           |

# Mining

- Site1 : Campanario -> 1 Prospection authorization 2km North-West
- Site2 : Romeral -> 1 Prospection authorization 2km South-West
- Site3 : Minillas -> Many operation right recently authorized (Rare earth minerals)

### Mining

- Site1 : Campanario -> 1 Prospection authorization 2km North-West
- Site2 : Romeral -> 1 Prospection authorization 2km South-West
- Site3 : Minillas -> Many operation right recently authorized (Rare earth minerals) DANGER !

### Mining

- Site1 : Campanario -> 1 Prospection authorization 2km North-West
- Site2 : Romeral -> 1 Prospection authorization 2km South-West
- Site3 : Minillas -> Many operation right recently authorized (Rare earth minerals) DANGER !
- Site4 : ElSauce -> Old mine which explotation terminated 5 years ago 10km south-east