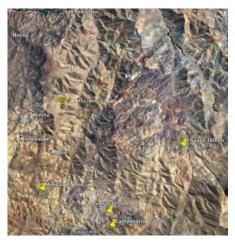

### Land owners

- Site1 : Campanario -> Family communty
- Site2 : Romeral -> Farming community
- Site3 : Minillas -> Farming community
- Site4 : ElSauce -> Single owner

| The orig |            | The Land<br>○○●○ | Construction & Start                         | El Sauce Today<br>OO | Upcoming projects | Questions |
|----------|------------|------------------|----------------------------------------------|----------------------|-------------------|-----------|
| Owners   | ship study |                  |                                              |                      |                   |           |
| Ow       | nership    | study            |                                              |                      |                   |           |
|          | Mining     |                  |                                              |                      |                   |           |
|          |            |                  |                                              |                      |                   |           |
|          |            |                  |                                              |                      |                   |           |
|          |            |                  |                                              |                      |                   | Y.        |
|          |            |                  |                                              |                      |                   |           |
|          |            | Pore             | ID CONTRACTOR                                |                      | A strong          | 3         |
|          |            | Com              |                                              |                      |                   |           |
|          |            | Minillas 1700    | A ALL AND AN AND AND AND AND AND AND AND AND |                      |                   |           |
|          |            | A R              | Romerall 1700m.                              | mpanario 1500m       | THAT THE A        |           |
|          |            | ANY CL           | Coquimbo                                     | and the case         | ALS &             |           |
|          |            | Ser S            | <b>新公司</b>                                   | AN AN AN             | 1 6 9 6           | 113       |

Vincent SUC ObsTech

ть

| 0000   |                   |               | 00000                         | OO                 | Opcoming projects | Questions |
|--------|-------------------|---------------|-------------------------------|--------------------|-------------------|-----------|
| Owners | hip study         |               |                               |                    |                   |           |
| Ow     | nership           | study         |                               |                    |                   |           |
|        |                   | -             |                               |                    |                   |           |
|        | Mining            |               |                               |                    |                   |           |
|        | Site <sup>-</sup> | 1 : Campanari | o -> 1 Prospection aut        | thorization 2km No | rth-West          |           |
|        |                   | p             |                               |                    |                   |           |
|        |                   |               |                               |                    |                   |           |
|        |                   |               |                               |                    |                   |           |
|        |                   |               |                               |                    |                   | -Vi       |
|        |                   |               |                               |                    |                   | 之方:       |
|        |                   |               |                               |                    |                   | 1         |
|        |                   | Por           | ato Carlo Carlo               | 11 - 2 Ma          | and the state     |           |
|        |                   |               | A DE TRUE R                   | ESTIMA.            |                   |           |
|        |                   | way to        | TANK S'                       | States 1           | 1101 83           | 121-7     |
|        |                   | Minillas 1700 | A REAL PARTY AND A REAL PARTY | C. Holton          |                   |           |
|        |                   | ALL D         | Romeral 1700ms                |                    |                   |           |
|        |                   | 2445924       | A Barbara                     | ampanario 1500m    |                   | STOL      |
|        |                   | See 1         | Coquimbo                      |                    |                   | L.F.      |
|        |                   | Sel 23        | a the state                   | AND AND            | 2000              | AT N      |

### Mining

- Site1 : Campanario -> 1 Prospection authorization 2km North-West
- Site2 : Romeral -> 1 Prospection authorization 2km South-West

Vincent SUC ObsTech

| The origins     | The Land  | Construction & Start | El Sauce Today | Upcoming projects | Questions |
|-----------------|-----------|----------------------|----------------|-------------------|-----------|
|                 | 0000      |                      |                |                   |           |
| Ownership study |           |                      |                |                   |           |
| Ownersł         | nip study |                      |                |                   |           |

# Mining

- Site1 : Campanario -> 1 Prospection authorization 2km North-West
- Site2 : Romeral -> 1 Prospection authorization 2km South-West
- Site3 : Minillas -> Many operation right recently authorized (Rare earth minerals)

### Mining

- Site1 : Campanario -> 1 Prospection authorization 2km North-West
- Site2 : Romeral -> 1 Prospection authorization 2km South-West
- Site3 : Minillas -> Many operation right recently authorized (Rare earth minerals) DANGER !

### Mining

- Site1 : Campanario -> 1 Prospection authorization 2km North-West
- Site2 : Romeral -> 1 Prospection authorization 2km South-West
- Site3 : Minillas -> Many operation right recently authorized (Rare earth minerals) DANGER !
- Site4 : ElSauce -> Old mine which explotation terminated 5 years ago 10km south-east