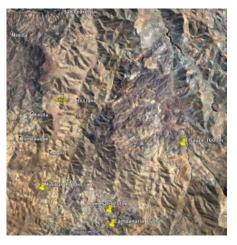

### Land owners

- Site1 : Campanario -> Family communty
- Site2 : Romeral -> Farming community
- Site3 : Minillas -> Farming community
- Site4 : ElSauce -> Single owner

| The orig |            | The Land<br>○○●○ | Construction & Start                         | El Sauce Today<br>OO | Upcoming projects | Questions |
|----------|------------|------------------|----------------------------------------------|----------------------|-------------------|-----------|
| Owners   | ship study |                  |                                              |                      |                   |           |
| Ow       | nership    | study            |                                              |                      |                   |           |
|          | Mining     |                  |                                              |                      |                   |           |
|          |            |                  |                                              |                      |                   |           |
|          |            |                  |                                              |                      |                   |           |
|          |            |                  |                                              |                      |                   | Y.        |
|          |            |                  |                                              |                      |                   |           |
|          |            | Pore             | ID CONTRACTOR                                |                      | A strong          | 3         |
|          |            | Com              |                                              |                      |                   |           |
|          |            | Minillas 1700    | A ALL AND AN AND AND AND AND AND AND AND AND |                      |                   |           |
|          |            | A R              | Romerall 1700m.                              | mpanario 1500m       | THAT THE A        |           |
|          |            | ANY CL           | Coquimbo                                     | and the case         | ALS &             |           |
|          |            | Ser S            | <b>新公司</b>                                   | AN AN AN             | 1 6 9 6           | 113       |

Vincent SUC ObsTech

ть

| 0000   |                   |               | 00000                         | OO                 | Opcoming projects | Questions |
|--------|-------------------|---------------|-------------------------------|--------------------|-------------------|-----------|
| Owners | hip study         |               |                               |                    |                   |           |
| Ow     | nership           | study         |                               |                    |                   |           |
|        |                   | -             |                               |                    |                   |           |
|        | Mining            |               |                               |                    |                   |           |
|        | Site <sup>-</sup> | 1 : Campanari | o -> 1 Prospection aut        | thorization 2km No | rth-West          |           |
|        |                   | p             |                               |                    |                   |           |
|        |                   |               |                               |                    |                   |           |
|        |                   |               |                               |                    |                   |           |
|        |                   |               |                               |                    |                   | -Vi       |
|        |                   |               |                               |                    |                   | 之方:       |
|        |                   |               |                               |                    |                   | 1         |
|        |                   | Por           | ato Carlo Carlo               | 11 - 2 Ma          | and the state     |           |
|        |                   |               | A DE TRUE R                   | ESTIMA.            |                   |           |
|        |                   | way to        | TANK S'                       | States 1           | 1101 83           | 121-7     |
|        |                   | Minillas 1700 | A REAL PARTY AND A REAL PARTY | C. Holton          |                   |           |
|        |                   | ALL D         | Romeral 1700ms                |                    |                   |           |
|        |                   | 2445924       | A Barbara                     | ampanario 1500m    |                   | STOL      |
|        |                   | See 1         | Coquimbo                      |                    |                   | L.F.      |
|        |                   | Sel 23        | a the state                   | AND AND            | 2000              | AT N      |

### Mining

- Site1 : Campanario -> 1 Prospection authorization 2km North-West
- Site2 : Romeral -> 1 Prospection authorization 2km South-West

Vincent SUC ObsTech

| The origins     | The Land  | Construction & Start | El Sauce Today | Upcoming projects | Questions |
|-----------------|-----------|----------------------|----------------|-------------------|-----------|
|                 | 0000      |                      |                |                   |           |
| Ownership study |           |                      |                |                   |           |
| Ownersł         | nip study |                      |                |                   |           |

# Mining

- Site1 : Campanario -> 1 Prospection authorization 2km North-West
- Site2 : Romeral -> 1 Prospection authorization 2km South-West
- Site3 : Minillas -> Many operation right recently authorized (Rare earth minerals)

### Mining

- Site1 : Campanario -> 1 Prospection authorization 2km North-West
- Site2 : Romeral -> 1 Prospection authorization 2km South-West
- Site3 : Minillas -> Many operation right recently authorized (Rare earth minerals) DANGER !

### Mining

- Site1 : Campanario -> 1 Prospection authorization 2km North-West
- Site2 : Romeral -> 1 Prospection authorization 2km South-West
- Site3 : Minillas -> Many operation right recently authorized (Rare earth minerals) DANGER !
- Site4 : ElSauce -> Old mine which explotation terminated 5 years ago 10km south-east