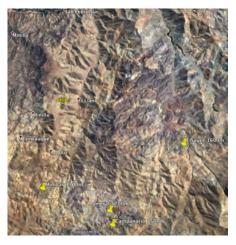

### Land owners

- Site1 : Campanario -> Family communty
- Site2 : Romeral -> Farming community
- Site3 : Minillas -> Farming community
- Site4 : ElSauce -> Single owner

| The orig |            | The Land<br>○○●○ | Construction & Start                         | El Sauce Today<br>OO | Upcoming projects | Questions |
|----------|------------|------------------|----------------------------------------------|----------------------|-------------------|-----------|
| Owners   | ship study |                  |                                              |                      |                   |           |
| Ow       | nership    | study            |                                              |                      |                   |           |
|          | Mining     |                  |                                              |                      |                   |           |
|          |            |                  |                                              |                      |                   |           |
|          |            |                  |                                              |                      |                   |           |
|          |            |                  |                                              |                      |                   | Y.        |
|          |            |                  |                                              |                      |                   |           |
|          |            | Pore             | ID CONTRACTOR                                |                      | A strong          | 3         |
|          |            | Com              |                                              |                      |                   |           |
|          |            | Minillas 1700    | A ALL AND AN AND AND AND AND AND AND AND AND |                      |                   |           |
|          |            | A R              | Romerall 1700m.                              | mpanario 1500m       | THAT THE A        |           |
|          |            | ANY CL           | Coquimbo                                     | and the case         | ALS &             |           |
|          |            | Ser S            | <b>新公司</b>                                   | AN AN AN             | 1 6 9 6           | 113       |

Vincent SUC ObsTech

ть

| 0000   |                   |               | 00000                         | OO                 | Opcoming projects | Questions |
|--------|-------------------|---------------|-------------------------------|--------------------|-------------------|-----------|
| Owners | hip study         |               |                               |                    |                   |           |
| Ow     | nership           | study         |                               |                    |                   |           |
|        |                   | -             |                               |                    |                   |           |
|        | Mining            |               |                               |                    |                   |           |
|        | Site <sup>-</sup> | 1 : Campanari | o -> 1 Prospection aut        | thorization 2km No | rth-West          |           |
|        |                   | p             |                               |                    |                   |           |
|        |                   |               |                               |                    |                   |           |
|        |                   |               |                               |                    |                   |           |
|        |                   |               |                               |                    |                   | -Vi       |
|        |                   |               |                               |                    |                   | 之方:       |
|        |                   |               |                               |                    |                   | 1         |
|        |                   | Por           | ato Carlo Carlo               | 11 - 2 Ma          | and the state     |           |
|        |                   |               | A DE TRUE R                   | ESTIMA.            |                   |           |
|        |                   | way to        | TANK S'                       | States 1           | 1101 83           | 121-7     |
|        |                   | Minillas 1700 | A REAL PARTY AND A REAL PARTY | C. Holton          |                   |           |
|        |                   | ALL D         | Romeral 1700ms                |                    |                   |           |
|        |                   | 2445924       | A Barbara                     | ampanario 1500m    |                   | STOL      |
|        |                   | See 1         | Coquimbo                      |                    |                   | L.F.      |
|        |                   | Sel 23        | a the state                   | AND AND            | 2000              | AT N      |

### Mining

- Site1 : Campanario -> 1 Prospection authorization 2km North-West
- Site2 : Romeral -> 1 Prospection authorization 2km South-West

Vincent SUC ObsTech

| The origins     | The Land  | Construction & Start | El Sauce Today | Upcoming projects | Questions |
|-----------------|-----------|----------------------|----------------|-------------------|-----------|
|                 | 0000      |                      |                |                   |           |
| Ownership study |           |                      |                |                   |           |
| Ownersł         | nip study |                      |                |                   |           |

# Mining

- Site1 : Campanario -> 1 Prospection authorization 2km North-West
- Site2 : Romeral -> 1 Prospection authorization 2km South-West
- Site3 : Minillas -> Many operation right recently authorized (Rare earth minerals)

### Mining

- Site1 : Campanario -> 1 Prospection authorization 2km North-West
- Site2 : Romeral -> 1 Prospection authorization 2km South-West
- Site3 : Minillas -> Many operation right recently authorized (Rare earth minerals) DANGER !

### Mining

- Site1 : Campanario -> 1 Prospection authorization 2km North-West
- Site2 : Romeral -> 1 Prospection authorization 2km South-West
- Site3 : Minillas -> Many operation right recently authorized (Rare earth minerals) DANGER !
- Site4 : ElSauce -> Old mine which explotation terminated 5 years ago 10km south-east